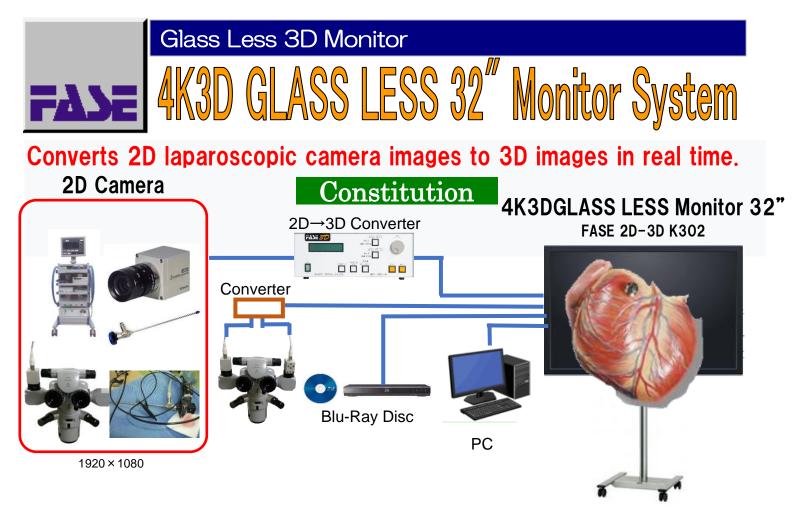

Feature

- 3D display when FHD monocular (2D) endoscope camera is input
- 3D display when synchronized images from 2 FHD stereo cameras are input
- Video of Blu-Ray Player is displayed in 3D
- Real-time 3D display-More natural 3D display possible
- Three-dimensional view without glasses, 3D monitor without glasses

-Compatible with all monocular FHD (2D) cameras regardless of manufacturer

(447)

- 2D/3D converter is required when connecting 2D / 3D cameras

Company names and product names which is written abobe are each company's brans or registered trademark. There are some case that measure or improvement that are published abobe catalog will be modified with no previous notice.