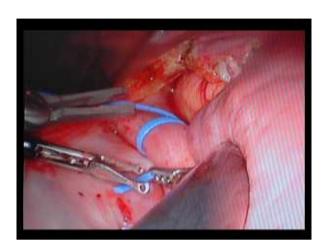

Totally Endoscopic Atrial Septal Defect Closure Using the daVinci Surgical System