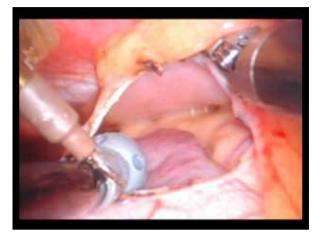

Totally Endoscopic Atrial Septal Defect Closure Using the daVinci Surgical System