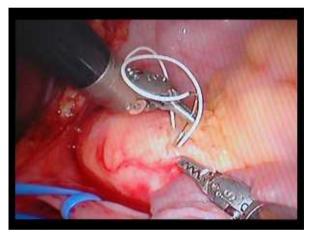

Totally Endoscopic Atrial Septal Defect Closure Using the daVinci Surgical System